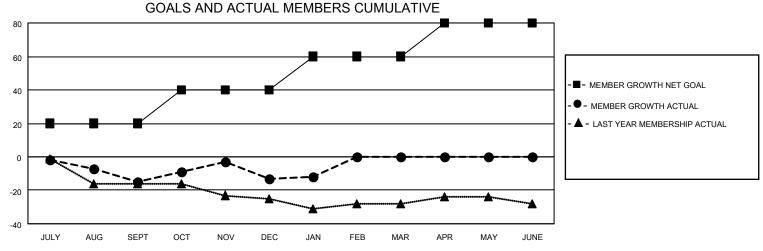

## District 44 N

| Clubs RESULTS FOR 2022-2023 |   |   |   | Members RESULTS FOR 2022-2023 |    |    |    |
|-----------------------------|---|---|---|-------------------------------|----|----|----|
|                             |   |   |   |                               |    |    |    |
| JULY/AUG/SEPT               | 0 | 0 | 0 | JULY/AUG/SEPT                 | 20 | 18 | 32 |
| OCT/NOV/DEC                 | 0 | 0 | 0 | OCT/NOV/DEC                   | 20 | 45 | 33 |
| JAN/FEB/MAR                 | 0 | 0 | 0 | JAN/FEB/MAR                   | 20 | 18 | 16 |
| APR/MAY/JUNE                | 0 | 0 | 0 | APR/MAY/JUNE                  | 20 | 0  | 0  |